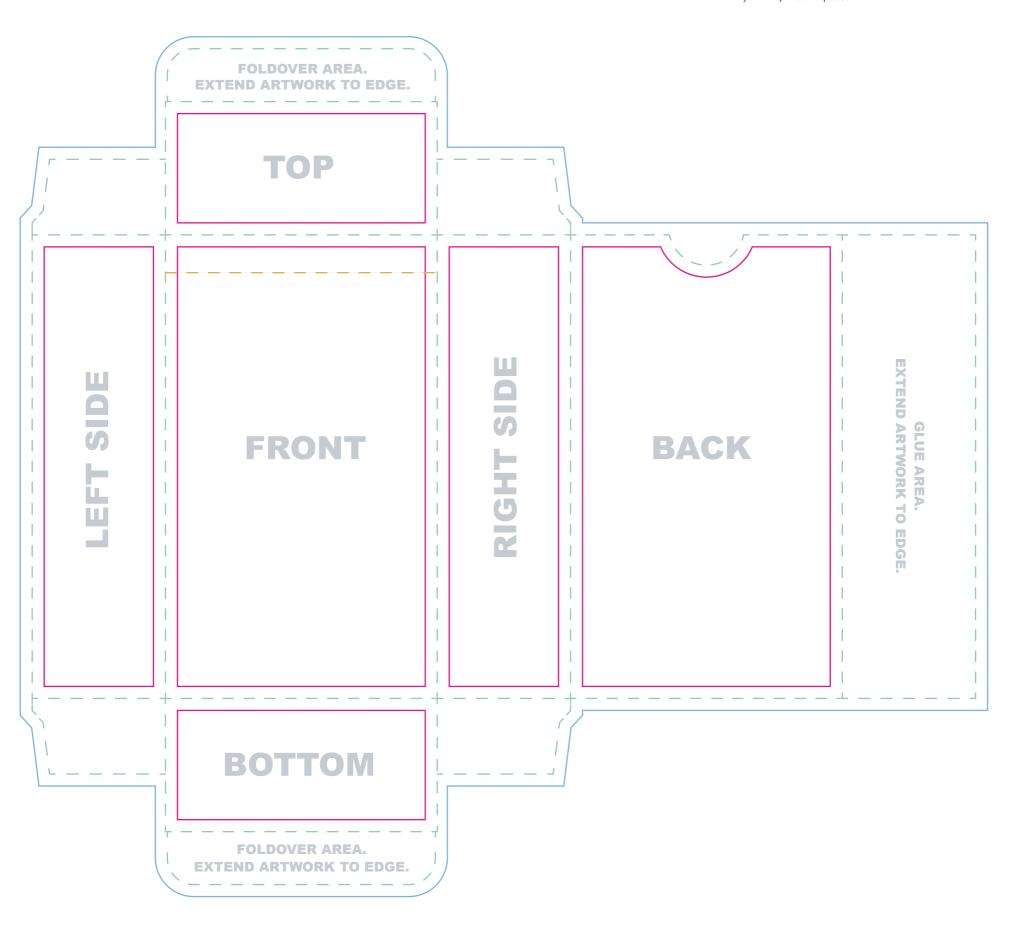

Everything we print legally needs to say something along the lines of "Printed in China" or "Made in China." Please be sure that this is included somewhere that will be visible on your tuck box.

**Note:** Do not place artwork on the guide layer.

File Submission: We require two(2)fles.

- 1. Artwork on one layer with guide layer on top\*
- 2. Artwork alone without guide layer
- \*Our printer uses the first file as a reference to make sure your box prints as expected.

Bleed line

Artwork that extends to the edge of the card must extend to the bleed line

Trim line

Scoreline

This is the final size of your box.

Safe Zone

All important content should be inside this line to account for a minor trimming variance.