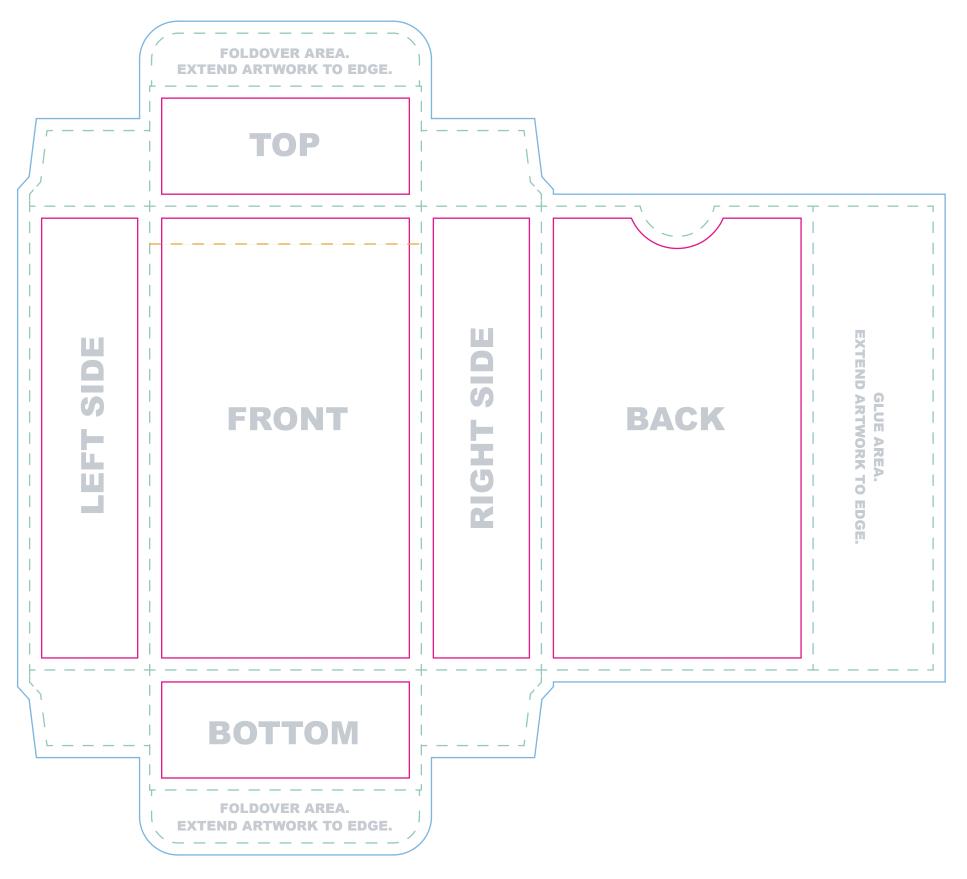

## PrintNinja. TEMPLATE: Tarot tuck box, 330gsm black core, 81-85cards

Everything we print legally needs to say something along the lines of "Printed in China" or "Made in China." Please be sure that this is included somewhere that will be visible on your tuck box.

**File Submission:** We require two(2)fles. 1. Artwork on one layer with guide layer on top\* 2. Artwork alone without guide layer

\*Our printer uses the first file as a reference to make sure your box prints as expected.

- Bleed line Artwork that extends to the edge of the card must extend to the bleed line
- Trim line This is the final size of your box.
- \_\_\_\_\_ Scoreline