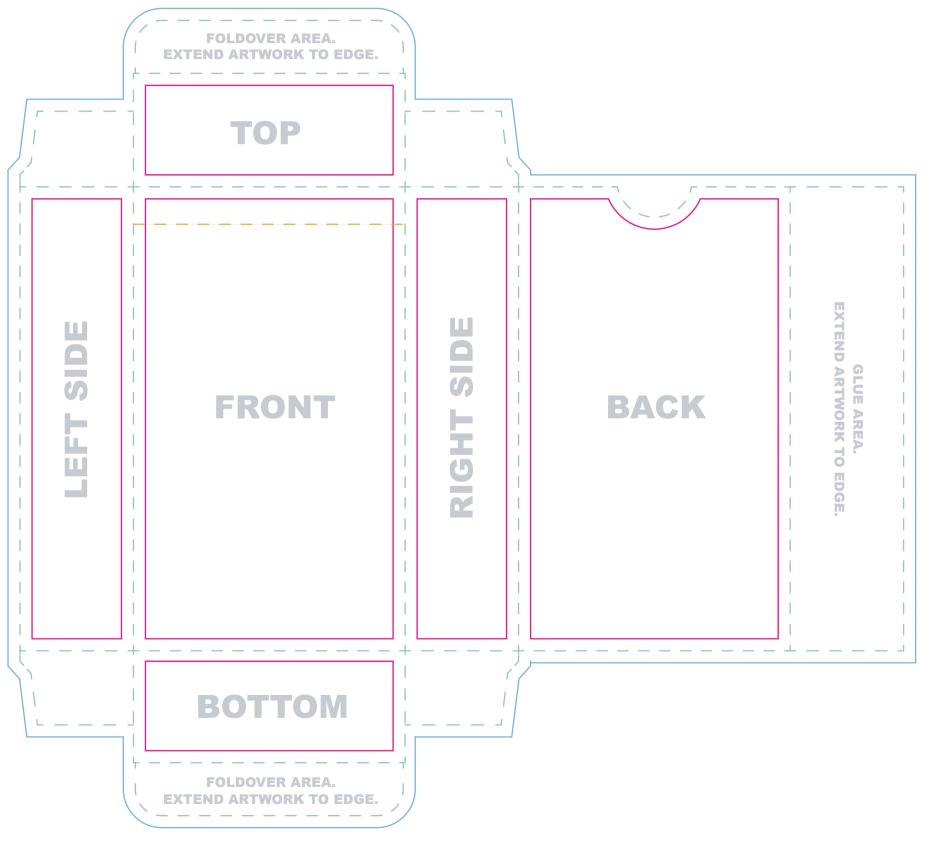

## PrintNinja. TEMPLATE: Tarot tuck box, 330gsm black core, 76-80cards

Everything we print legally needs to say something along the lines of "Printed in China" or "Made in China." Please be sure that this is included somewhere that will be visible on your tuck box.

Bleed line Artwork that extends to the edge of the card must extend to the bleed line

- — - **Trim line** This is the final size of your box.

- – Scoreline