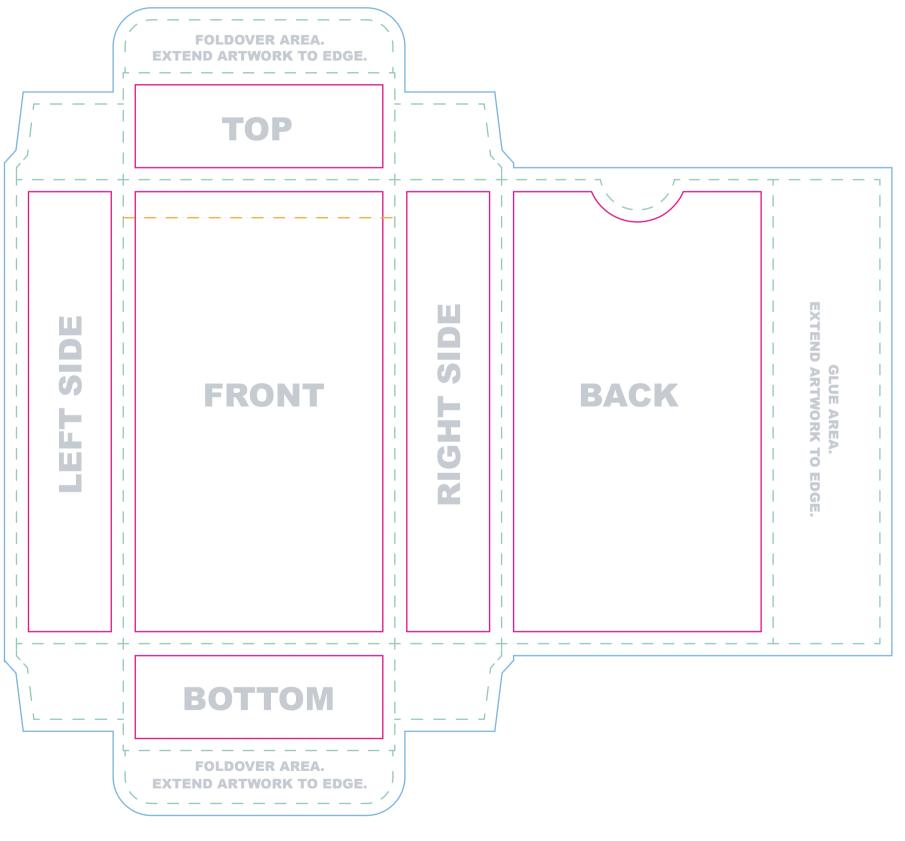

PrintNinja. TEMPLATE: Tarot tuck box, 330gsm black core, 71-75cards

Everything we print legally needs to say something along the lines of "Printed in China" or "Made in China." Please be sure that this is included somewhere that will be visible on your tuck box.

**File Submission:** We require two(2)fles. 1. Artwork on one layer with guide layer on top\* 2. Artwork alone without guide layer

\*Our printer uses the first file as a reference to make sure your box prints as expected.

Bleed line Artwork that extends to the edge of the card must extend to the bleed line

- - **Trim line** This is the final size of your box.

**Safe Zone** All important content should be inside this line to account for a minor trimming variance.

- - Scoreline