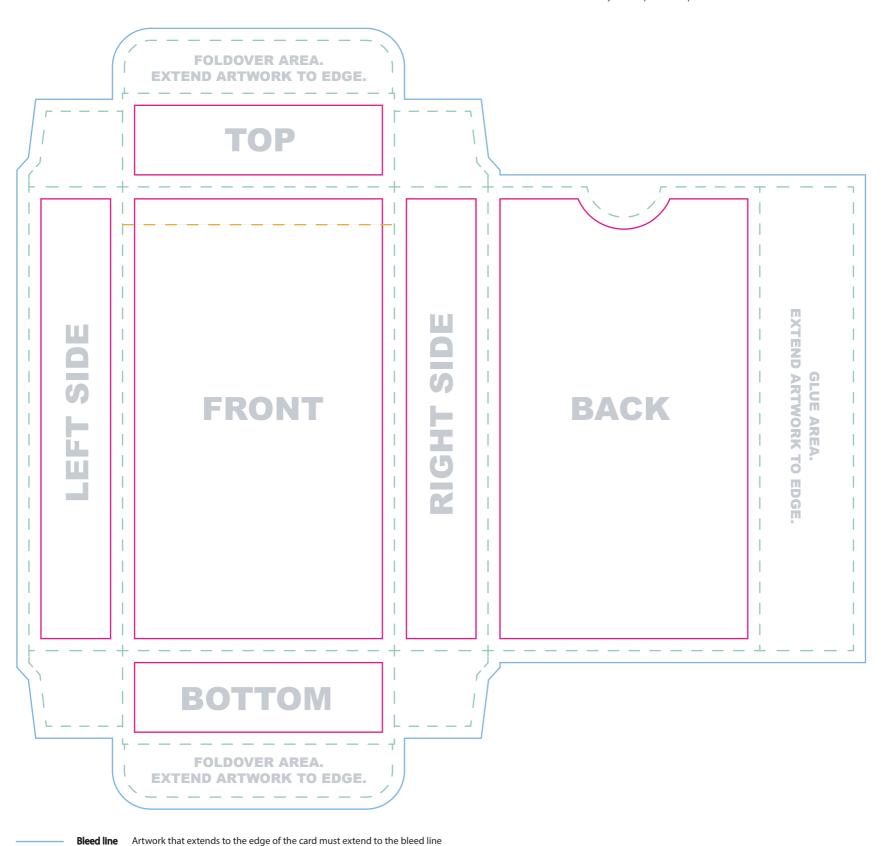

Everything we print legally needs to say something along the lines of "Printed in China" or "Made in China." Please be sure that this is included somewhere that will be visible on your tuck box.

This is the final size of your box.

All important content should be inside this line to account for a minor trimming variance.

Trim line

Safe Zone Scoreline **Note:** Do not place artwork on the guide layer.

File Submission: We require two(2)fles.

- 1. Artwork on one layer with guide layer on top\*
- 2. Artwork alone without guide layer

\*Our printer uses the first file as a reference to make sure your box prints as expected.