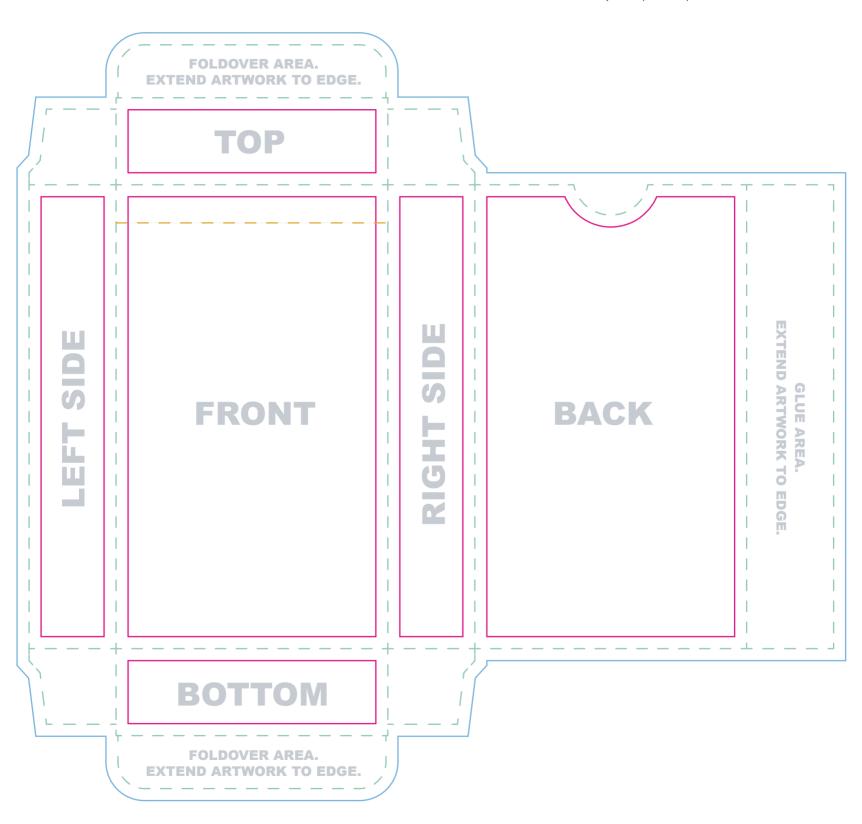

Everything we print legally needs to say something along the lines of "Printed in China" or "Made in China." Please be sure that this is included somewhere that will be visible on your tuck box.

Note: Do not place artwork on the guide layer.

File Submission: We require two(2)fles.

- 1. Artwork on one layer with guide layer on top\*
- 2. Artwork alone without guide layer

\*Our printer uses the first file as a reference to make sure your box prints as expected.

Bleed line

Artwork that extends to the edge of the card must extend to the bleed line

Trim line

This is the final size of your box.

Safe Zone Scoreline All important content should be inside this line to account for a minor trimming variance.