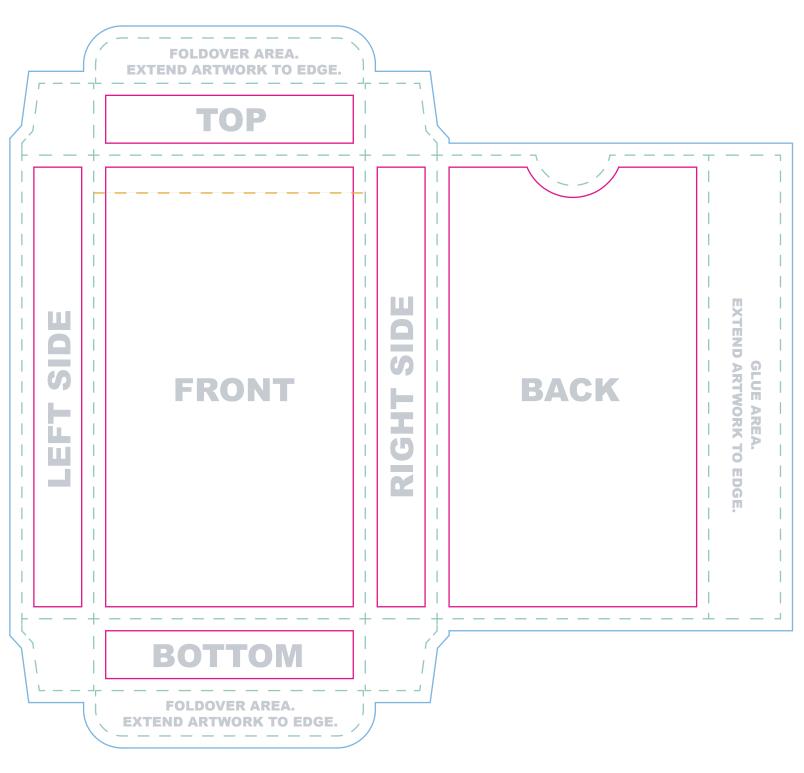

Everything we print legally needs to say something along the lines of "Printed in China" or "Made in China." Please be sure that this is included somewhere that will be visible on your tuck box.

Note: Do not place artwork on the guide layer.

Bleed line

Artwork that extends to the edge of the card must extend to the bleed line

Trim line

This is the final size of your box.

Safe Zone Scoreline All important content should be inside this line to account for a minor trimming variance.