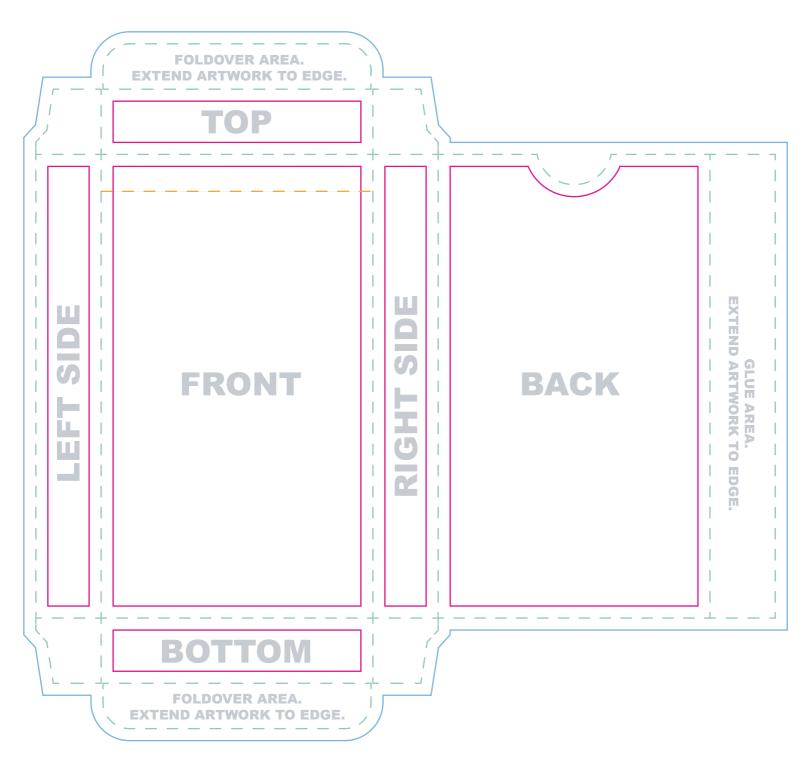

**Bleed line** Artwork that extends to the edge of the card must extend to the bleed line Trim line

This is the final size of your box.

All important content should be inside this line to account for a minor trimming variance.

Safe Zone Scoreline