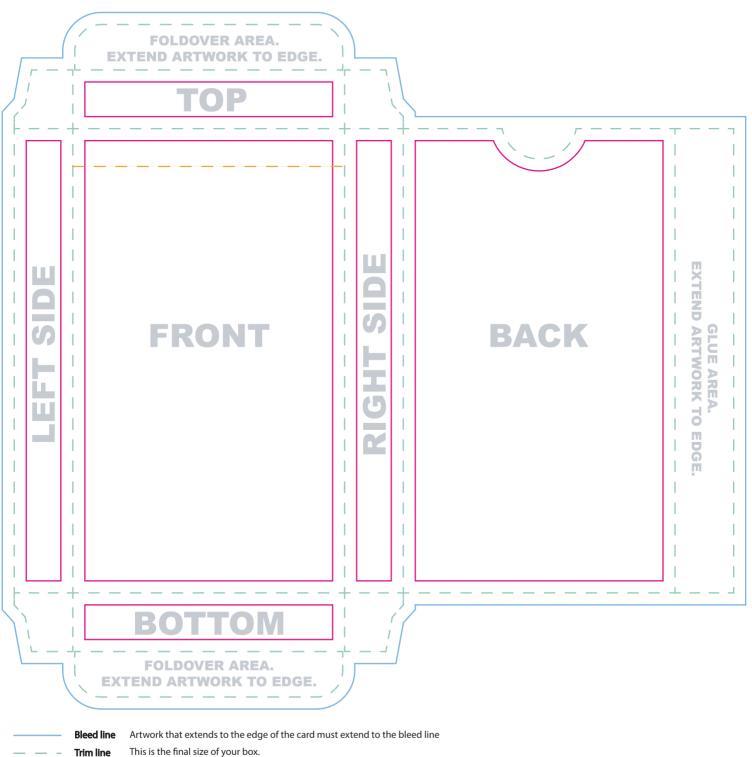

## PrintNinja. TEMPLATE: Tarot tuck box, 330gsm black core, 36-40cards

Everything we print legally needs to say something along the lines of "Printed in China" or "Made in China." Please be sure that this is included somewhere that will be visible on your tuck box.

**Note:** Do not place artwork on the guide layer.

File Submission: We require two(2)fles.

- 1. Artwork on one layer with guide layer on top\*
- 2. Artwork alone without guide layer

\*Our printer uses the first file as a reference to make sure your box prints as expected.

**Trim line** 

All important content should be inside this line to account for a minor trimming variance. Safe Zone

Scoreline