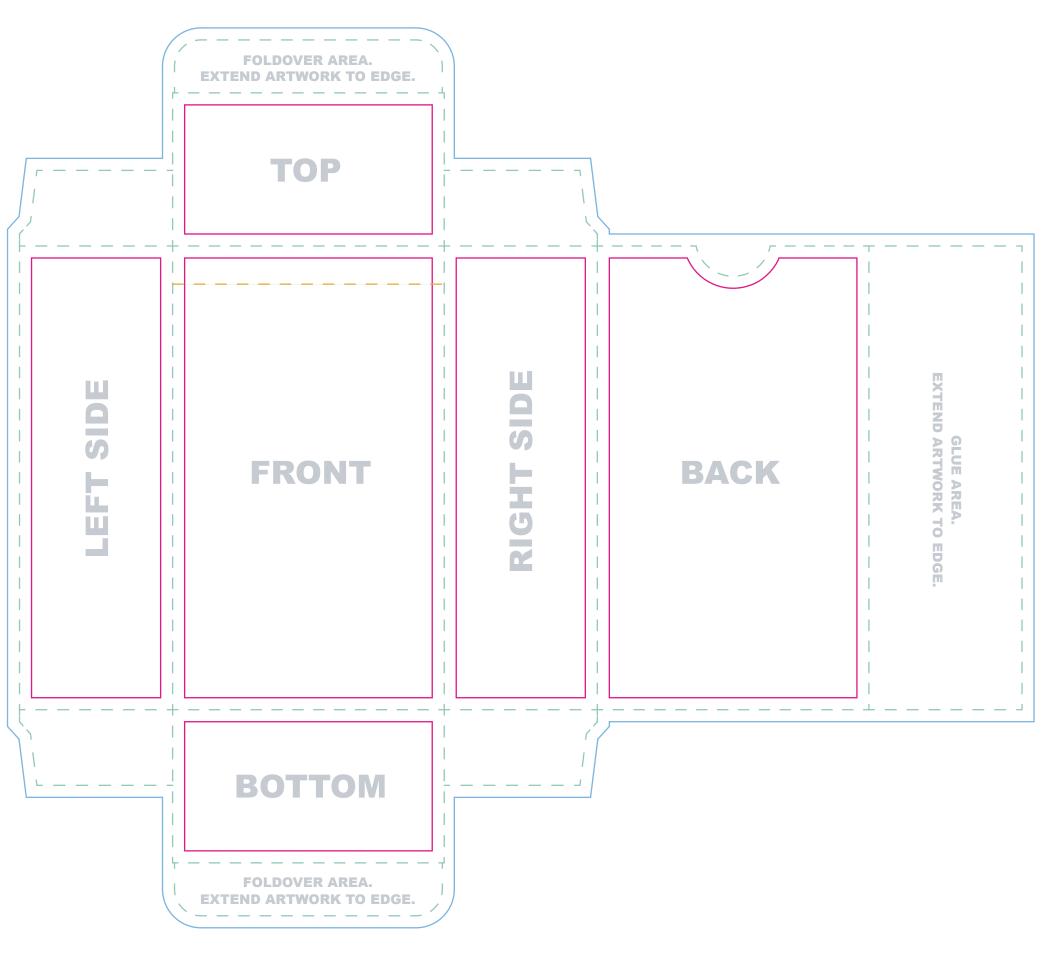

Everything we print legally needs to say something along the lines of "Printed in China" or "Made in China." Please be sure that this is included somewhere that will be visible on your tuck box.

**Note:** Do not place artwork on the guide layer.

**File Submission:** We require two(2)fles.

- 1. Artwork on one layer with guide layer on top\*
- 2. Artwork alone without guide layer

\*Our printer uses the first file as a reference to make sure your box prints as expected.

Bleed line

Artwork that extends to the edge of the card must extend to the bleed line

Trim line

This is the final size of your box.

Safe Zone Scoreline All important content should be inside this line to account for a minor trimming variance.