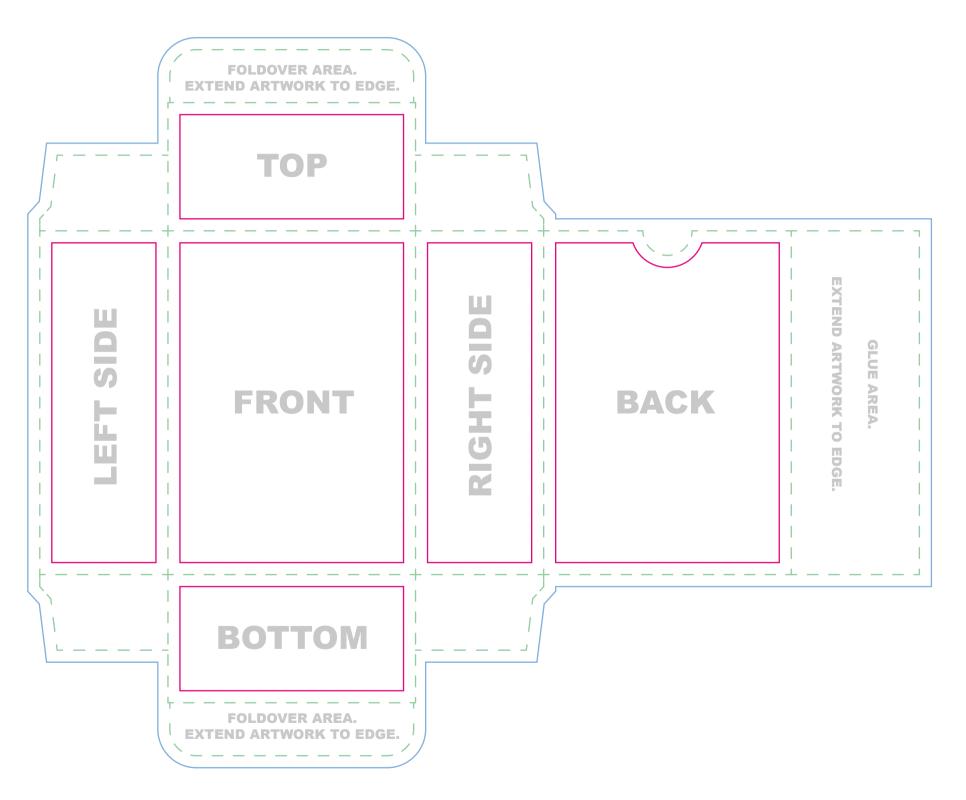

PrintNinja. TEMPLATE: Poker tuck box, Blue core, 106-110 cards

Everything we print legally needs to say something along the lines of "Printed in China" or "Made in China." Please be sure that this is included somewhere that will be visible on your tuck box.

Note: Do not place artwork on the guide layer.

**File Submission:** We require two (2) files: 1. Artwork on one layer with guide layer on top.\* 2. Artwork alone without guide layer.

\*Our printer uses the first file as a reference to make sure your box prints as expected.

- Bleed line Artwork that extends to the edge of the box must extend to the bleed line.

- Trim line This is the final size of your box.

Safe Zone All important content should be inside this line to account for a minor trimming variance.